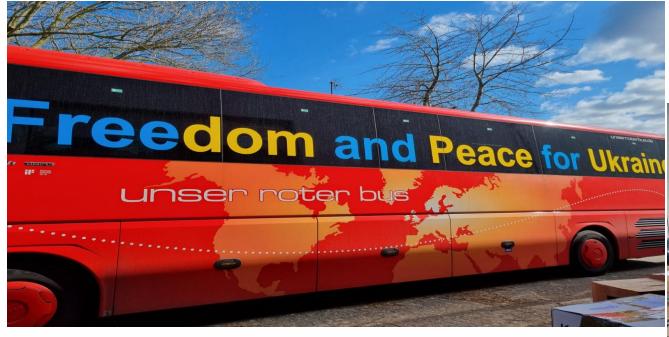

# 24 Februar 2022

Donation transports organised by municipality

# Welcome! People from Ukraine in Greifswald

- Polish Border Citizens from Greifswald picked up people from Ukraine
- many donation transports to Szczecin by group "solidarisch"
- by June 2022 reception of 600 refugees from Ukraine
- University Hospital: by June 2022 four donation transports to maternity clinic in Walky medicines, incubators, beds, care products for babies