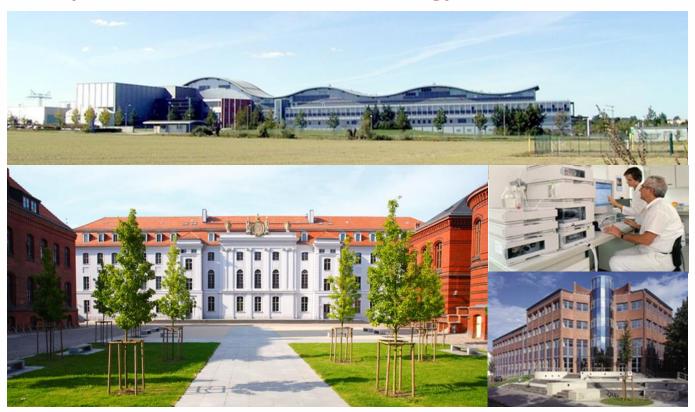

University and Hanseatic City of Greifswald XVII UBC General Conference Palanga

# This is Greifswald!

**62.000** Resident Population

Average Age > 43 Years

10.000 students

**16 City districts** 

51 km<sup>2</sup> urban area

Stettin: 170km

Berlin: 230km





# **World-class research**

The city of education, science and technology





# 24 Februar 2022





Donation transports organised by municipality

# Sister City Drohobytsch/West-Ukraine

**Federal Ministry for Economic Cooperation and Development** 





# Welcome! People from Ukraine in Greifswald

- Polish Border Citizens from Greifswald picked up people from Ukraine
- many donation transports to Szczecin by group "solidarisch"
- by June 2022 reception of 600 refugees from Ukraine
- University Hospital: by June 2022 four donation transports to maternity clinic in Walky medicines, incubators, beds, care products for babies

#### **Today**

- October 2023: 857 people with residence permit according to §24 Residence Act
- 297 kids between 0 and 18 years; 90 people older than 65 years
- 509 people of working age approx. 10% of all employable people in district
-